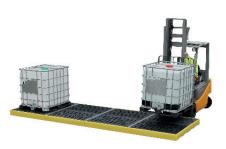

You will require an appropriate size/capacity forklift truck to offload this item from the delivery vehicle. Our standard delivery doesn't include any offloading.

All sumps hold 110% of the total stored or 25% of the combined total stored (whichever is greater).

## **UNLIMITED BUNDED AREA**

To order or for more information please contact your authorised Romold distributor