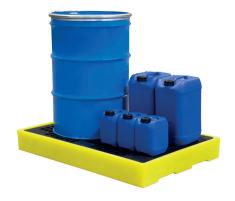

# 2 x 205ltr Drums or Small Containers, 130ltr Sump Capacty and 1000kg Load Capacity

#### **DESCRIPTION**

- · Manufactured from medium density polyethylene
- Low profile sump floor
- 1 x removable plastic grid included
- 2 x drums or multiple small containers
- · Broad range chemical compatibility
- · Can be combined to create larger work areas
- Fully complies with all the UK Oil Storage Regulation
- Manufactured in the UK

### **SPECIFICATIONS**

| CODE          | BF2    |
|---------------|--------|
| HEIGHT (MM)   | 150    |
| LENGTH (MM)   | 1260   |
| WIDTH (MM)    | 860    |
| SUMP CAPACITY | 130ltr |
| COLOUR        | Yellow |
| TARE WEIGHT   | 20kg   |
| UDL           | 1000kg |

### **FEATURES AND BENEFITS**

- Can be combined to create larger work areas
- Low-profile for easy loading and unloading
- Broad range chemical compatibility
- 1 x removable grid for easy cleaning
- UV stabilised