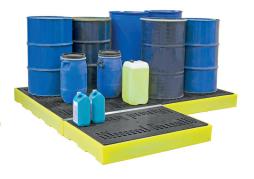

# 2 x 205ltr Drums or Small Containers, 130ltr Sump Capacty and 1000kg Load Capacity

#### **DESCRIPTION**

- · Manufactured from medium density polyethylene
- Low profile sump floor
- 1 x removable plastic grid included
- 2 x drums or multiple small containers
- · Broad range chemical compatibility
- · Can be combined to create larger work areas
- Fully complies with all the UK Oil Storage Regulation
- Manufactured in the UK

### **SPECIFICATIONS**

| CODE          | BF2    |
|---------------|--------|
| HEIGHT (MM)   | 150    |
| LENGTH (MM)   | 1260   |
| WIDTH (MM)    | 860    |
| SUMP CAPACITY | 130ltr |
| COLOUR        | Yellow |
| TARE WEIGHT   | 20kg   |
| UDL           | 1000kg |