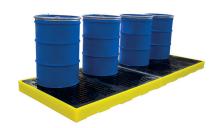

# 2 x 205ltr Drums or Small Containers, 130ltr Sump Capacty and 1000kg Load Capacity

#### **DESCRIPTION**

- · Manufactured from medium density polyethylene
- Low profile sump floor
- 1 x removable plastic grid included
- 2 x drums or multiple small containers
- · Broad range chemical compatibility
- · Can be combined to create larger work areas
- Fully complies with all the UK Oil Storage Regulation
- Manufactured in the UK

### **SPECIFICATIONS**

| CODE          | BF2    |
|---------------|--------|
| HEIGHT (MM)   | 150    |
| LENGTH (MM)   | 1260   |
| WIDTH (MM)    | 860    |
| SUMP CAPACITY | 130ltr |
| COLOUR        | Yellow |
| TARE WEIGHT   | 20kg   |
| UDL           | 1000kg |