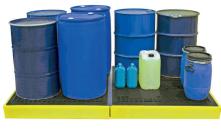

# 2 x 205ltr Drums or Small Containers, 130ltr Sump Capacty and 1000kg Load Capacity

#### **DESCRIPTION**

- · Manufactured from medium density polyethylene
- Low profile sump floor
- 1 x removable plastic grid included
- 2 x drums or multiple small containers
- · Broad range chemical compatibility
- · Can be combined to create larger work areas
- Fully complies with all the UK Oil Storage Regulation
- Manufactured in the UK

### **SPECIFICATIONS**

| CODE          | BF2    |
|---------------|--------|
| HEIGHT (MM)   | 150    |
| LENGTH (MM)   | 1260   |
| WIDTH (MM)    | 860    |
| SUMP CAPACITY | 130ltr |
| COLOUR        | Yellow |
| TARE WEIGHT   | 20kg   |
| UDL           | 1000kg |