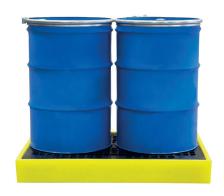

# 2 x 205ltr Drums or Small Containers, 130ltr Sump Capacty and 1000kg Load Capacity

#### **DESCRIPTION**

- · Manufactured from medium density polyethylene
- Low profile sump floor
- 1 x removable plastic grid included
- 2 x drums or multiple small containers
- · Broad range chemical compatibility
- · Can be combined to create larger work areas
- Fully complies with all the UK Oil Storage Regulation
- Manufactured in the UK