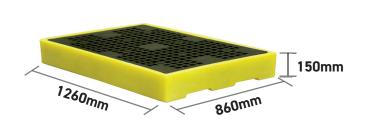

### **SPECIFICATIONS**

| CODE          | BF2    |
|---------------|--------|
| HEIGHT (MM)   | 150    |
| LENGTH (MM)   | 1260   |
| WIDTH (MM)    | 860    |
| SUMP CAPACITY | 130ltr |
| COLOUR        | Yellow |
| TARE WEIGHT   | 20kg   |
| UDL           | 1000kg |