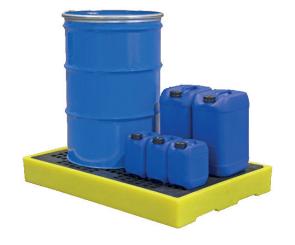

# 2 x 205ltr Drums or Small Containers, 130ltr Sump Capacty and 1000kg Load Capacity

#### **DESCRIPTION**

- · Manufactured from medium density polyethylene
- Low profile sump floor
- 1 x removable plastic grid included
- 2 x drums or multiple small containers
- · Broad range chemical compatibility
- · Can be combined to create larger work areas
- Fully complies with all the UK Oil Storage Regulation
- Manufactured in the UK